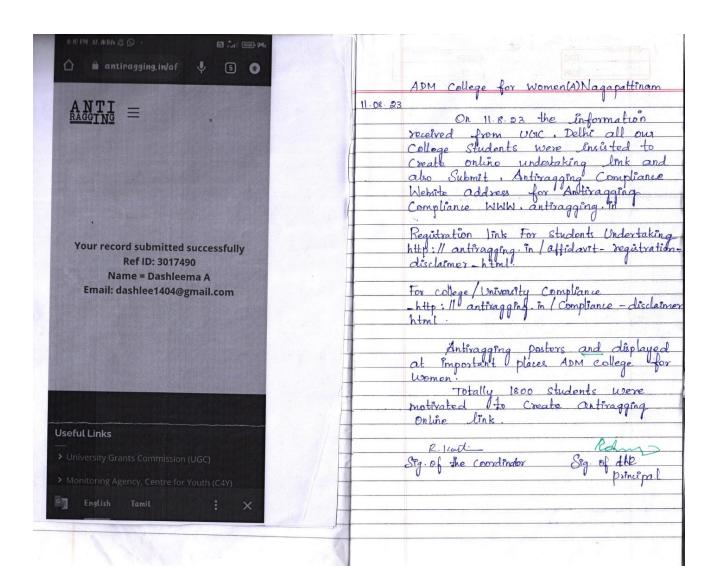

ிறார்கள். இதனை எங்கள் கல்லூரி காவல் பணியாளர் சென்று கேட்ட போது அவவுர தாக்க முற்பட்டுள்ளனர். மேலும் எங்கள் கல்லூரி விடுதி பகுதிகளிலும் இதயோல நடைபெறுகிறது. எனவே தாங்கள் தம்வு காங்கள் கல்லூரி விடுதி பகுதிகளிலும் இதயோல நடைபெறுகிறது. எனவே தாங்கள் தம்வு காவலர்களுடக் காலை 9.00 மணி முதல் 10.00 மணி வரையிலும். மணைக்காணிப்பு அளித்து எமது மாணவிகளுக்கு பாதுகாப்பு அளிக்கும்படி அன்படின் கேட்டுக் கொள்கிறோம். 3. They are wring abusing he and actions while our students crossing those roads பாதுகாப்பு அளிக்கும்படி அன்புடன் கேட்டுக் கொள்கிறோம். Action Taken: -Action was taken by the police Department. During the College time from நன்றி, (9.00 am to 10.00 am personals Come with college near by process தங்கள் உண்மையுள்ள, A முதல்வர் பொறுப்பு R./cut Rohms Signature of the Signature of the Co-ordinator Principal